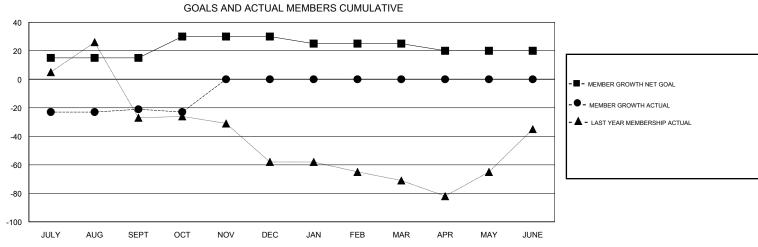

## **HOWARD HUDSON LOCATION ALASKA GMT CA** Clubs Members RESULTS FOR 2018-2019 RESULTS FOR 2018-2019 NEW CLUB GOAL NEW CLUBS DROPPED CLUBS MEMBER GROWTH NET MEMBER GROWTH DROPPED QUARTER QUARTER GOAL ACTUAL MEMBERS ACTUAL (including transfers) 0 0 15 26 45 JULY/AUG/SEPT JULY/AUG/SEPT 0 15 7 9 OCT/NOV/DEC OCT/NOV/DEC 0 0 0 0 0 -5 JAN/FEB/MAR JAN/FEB/MAR 0 0 0 0 0 -5 APR/MAY/JUNE APR/MAY/JUNE